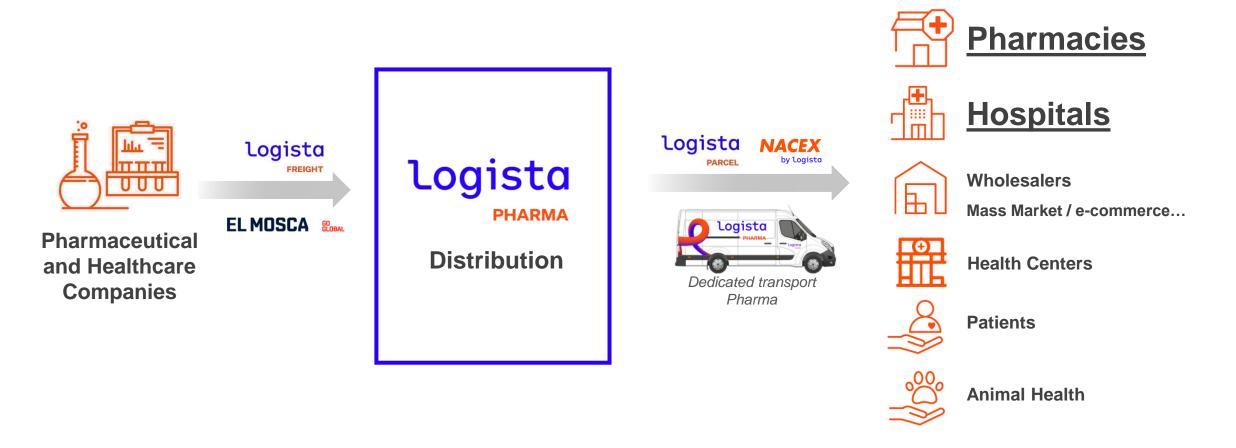

# Logista Pharma: Pharmaceutical Distribution

Distributor to all pharmaceutical channels (Spain, Portugal and Italy),

Fast, efficient and transparent access to pharmaceutical channels and with the widest range of services

# The widest range of services...

**PHARMA** 

...to cover all distribution needs to pharmacies, hospitals, etc.

# Distribution to Hospitals

**PHARMA** 

**Leading distributor** of pharmaceutical products to **hospitals** (Spain, Portugal and Italy)

## Independent pharmaceutical distributor to pharmacies

Cover to 100% of pharmacies (Spain, Portugal and Italy).

To increase sales and presence in pharmacies, transparent distribution and strict channel control.