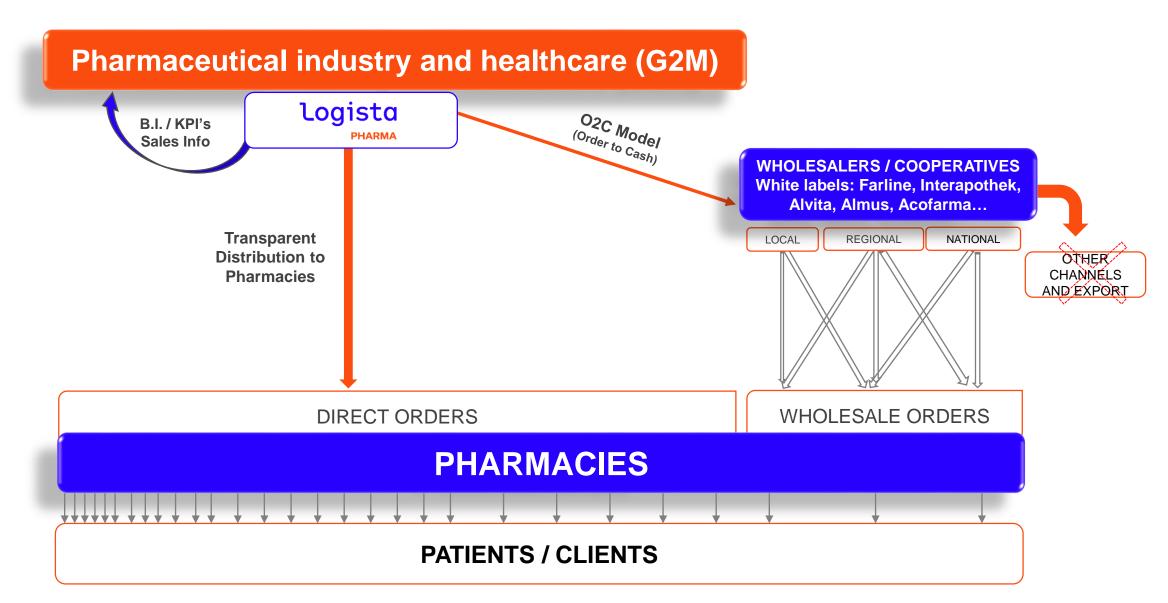

# Logista Pharma: Pharmaceutical Distribution

Distributor to all pharmaceutical channels (Spain, Portugal and Italy),

Fast, efficient and transparent access to pharmaceutical channels and with the widest range of services

## Independent pharmaceutical distributor to pharmacies

Cover to 100% of pharmacies (Spain, Portugal and Italy).

To increase sales and presence in pharmacies, transparent distribution and strict channel control.

# Distribution to pharmacies: wide range of specialised services

**Commercial support in Pharmacies** 

To increase sales and presence in pharmacies, transparent distribution and strict channel control.

### **Commercial support in Pharmacies**

To increase sales and presence in pharmacies, transparent distribution and strict channel control.

# Distribution to pharmacies: Logista Pharma, the ideal partner