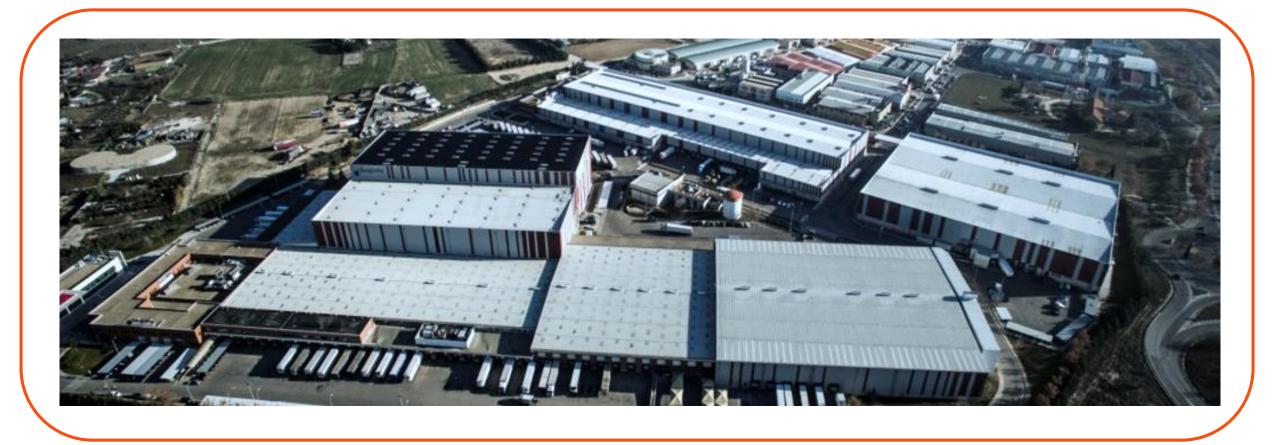

# Pharmaceutical plants: 11 facilities in Spain, Portugal and Italy

Leganés area logistics complex with more than 65,000 m2 Pharma in 3 facilities

... And with Europe's largest 2-8°C pharmaceutical cold store >8,000 pallets.

# Pharmaceutical plants

**PHARMA** 

The widest network. 11 plants in Spain, Portugal and Italy